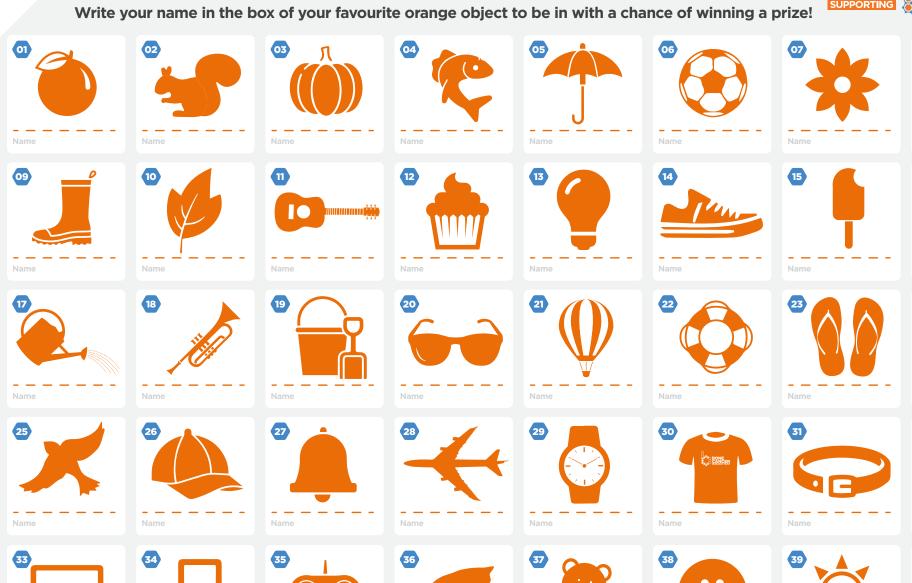

## SUGGESTED DONATION

- Choose the winning orange object, write it on the top right hand corner, cut it out and keep in a sealed envelope.
- Ask friends, family, colleagues and people in your community or at your event to make their donation and write their names against their favourite orange object.
- Once the game is full, reveal the winning object and let the winner know the good news!

PRIZE

If you can't secure a prize, it can be a share of the money collected (decide this before you begin).